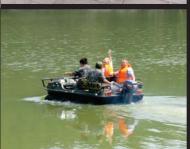

The XBH Endurance features a robust 52 HP fuel injected 3 cylinder liquid cooled Chery Gas Engine.