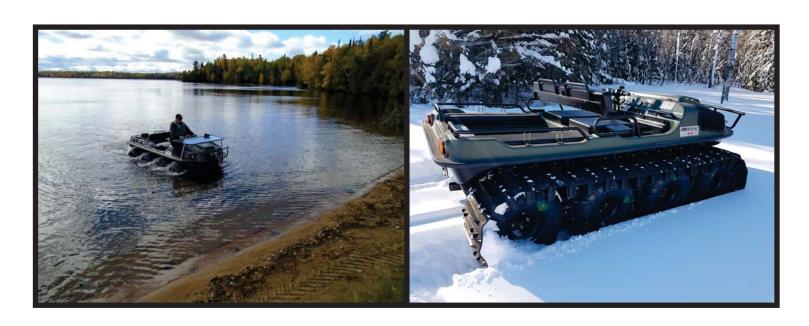

**BUILT WITH PRIDE FOR CANADIANS** 

This vehicle was inspired by you, the Canadian outdoorsman. Your feedback of important ideas over the years, has contributed to the development and production of an amphibious off-road vehicle that will meet or exceed the expectations of those who demand the very best.

The XBH Endurance features a robust 52 HP fuel injected 3 cylinder liquid cooled Chery Gas Engine.