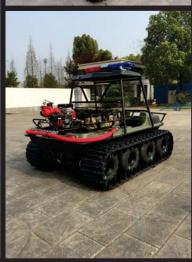

- Hand Rails
- 11mm Thick Skid Plate
- Analogue Guages
- Heater Kit
- Heat Extraction Fan
- 70 AMP Alternator
- 12 Volt USB Accessory Outlet
- Bearing Extensions on All 8 Axles

AND MUCH MORE!!

- Smart Seat Suspension
- Roll Over Protection
- Outboard Bracket
- Folding Windshield
- 2 Speed Windshield Wiper for Driver or Passenger Side
- **FEATURES**
- First Responder Emergency Transport Rescue Stretcher
- Fire Fighting Pumps and Water Delivery Systems
- Winter Rubber Tracks