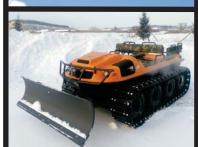

## STANDARD FEATURES

- Bilge Pump
- Helicopter Lift Kit
- Trailer Hitch
- Signal Lights
- Brake Lights
- Brake Cooling Fan
- Tail Lights
- Horn
- Tool Kit
- 4000 lb Power Winch
- Brush Guard
- Headlight (high & low)

- Hand Rails
- 11mm Thick Skid Plate
- Analogue Guages
- Heater Kit
- Heat Extraction Fan
- 70 AMP Alternator
- 12 Volt USB Accessory Outlet
- Bearing Extensions on All 8 Axles

AND MUCH MORE!!

- Smart Seat Suspension
- Roll Over Protection
- Outboard Bracket
- Folding Windshield
- 2 Speed Windshield Wiper for Driver or Passenger Side
- **FEATURES**
- First Responder Emergency Transport Rescue Stretcher
- Fire Fighting Pumps and Water Delivery Systems
- Winter Rubber Tracks