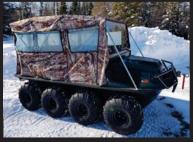

## STANDARD FEATURES

- Bilge Pump
- Helicopter Lift Kit
- Trailer Hitch
- Signal Lights
- Brake Lights
- Brake Cooling Fan
- Tail Lights
- Horn
- Tool Kit
- 4000 lb Power Winch
- Brush Guard
- Headlight (high & low)

- Hand Rails
- 11mm Thick Skid Plate
- Analogue Guages
- Heater Kit
- Heat Extraction Fan
- 70 AMP Alternator
- 12 Volt USB Accessory Outlet
- Bearing Extensions on All 8 Axles

AND MUCH MORE!!

- Smart Seat Suspension
- Roll Over Protection
- Outboard Bracket
- Folding Windshield
- 2 Speed Windshield Wiper for Driver or Passenger Side
- **FEATURES**
- First Responder Emergency Transport Rescue Stretcher
- Fire Fighting Pumps and Water Delivery Systems
- Winter Rubber Tracks