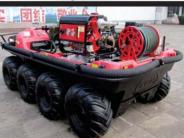

- Hand Rails
- 11mm Thick Skid Plate
- Analogue Guages
- Heater Kit
- Heat Extraction Fan
- 70 AMP Alternator
- 12 Volt USB Accessory Outlet
- Bearing Extensions on All 8 Axles

AND MUCH MORE!!

- Smart Seat Suspension
- Roll Over Protection
- Outboard Bracket
- Folding Windshield
- 2 Speed Windshield Wiper for Driver or Passenger Side
- **FEATURES**
- First Responder Emergency Transport Rescue Stretcher
- Fire Fighting Pumps and Water Delivery Systems
- Winter Rubber Tracks