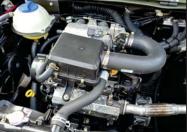

The XBH Endurance features a robust 52 HP fuel injected 3 cylinder liquid cooled Chery Gas Engine.