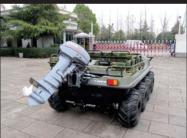

- Hand Rails
- 11mm Thick Skid Plate
- Analogue Guages
- Heater Kit
- Heat Extraction Fan
- 70 AMP Alternator
- 12 Volt USB Accessory Outlet
- Bearing Extensions on All 8 Axles

AND MUCH MORE!!

- Smart Seat Suspension
- Roll Over Protection
- Outboard Bracket
- Folding Windshield
- 2 Speed Windshield Wiper for Driver or Passenger Side
- **FEATURES**
- First Responder Emergency Transport Rescue Stretcher
- Fire Fighting Pumps and Water Delivery Systems
- Winter Rubber Tracks