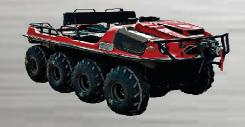

The XBH Endurance features a robust 52 HP fuel injected 3 cylinder liquid cooled Chery Gas Engine.

## STANDARD FEATURES

- Bilge Pump
- Helicopter Lift Kit
- Trailer Hitch
- Signal Lights
- Brake Lights
- Brake Cooling Fan
- Tail Lights
- Horn
- Tool Kit
- 4000 lb Power Winch
- Brush Guard
- Headlight (high & low)