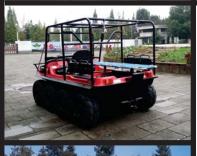

- Hand Rails
- 11mm Thick Skid Plate
- Analogue Guages
- Heater Kit
- Heat Extraction Fan
- 70 AMP Alternator
- 12 Volt USB Accessory Outlet
- Bearing Extensions on All 8 Axles

AND MUCH MORE!!

- Smart Seat Suspension
- Roll Over Protection
- Outboard Bracket
- Folding Windshield
- 2 Speed Windshield Wiper for Driver or Passenger Side
- **FEATURES**
- First Responder Emergency Transport Rescue Stretcher
- Fire Fighting Pumps and Water Delivery Systems
- Winter Rubber Tracks