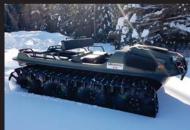

- Hand Rails
- 11mm Thick Skid Plate
- Analogue Guages
- Heater Kit
- Heat Extraction Fan
- 70 AMP Alternator
- 12 Volt USB Accessory Outlet
- Bearing Extensions on All 8 Axles

AND MUCH MORE!!

- Smart Seat Suspension
- Roll Over Protection
- Outboard Bracket
- Folding Windshield
- 2 Speed Windshield Wiper for Driver or Passenger Side
- **FEATURES**
- First Responder Emergency Transport Rescue Stretcher
- Fire Fighting Pumps and Water Delivery Systems
- Winter Rubber Tracks